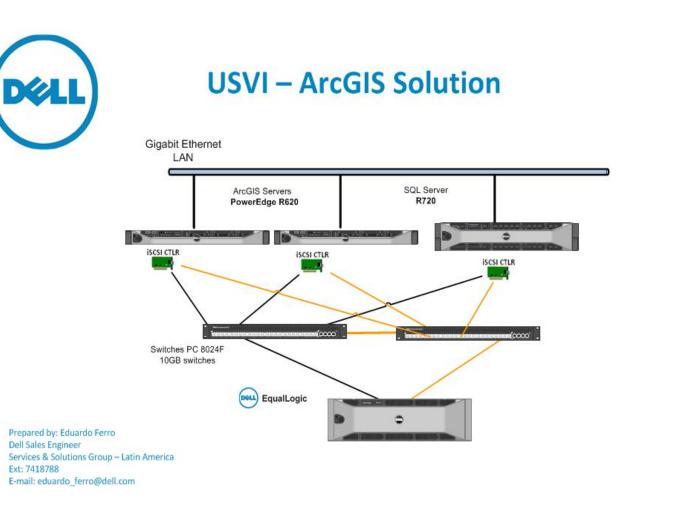

### GeoCAS: new UVI infrastructure

GeoCAS in a nutshell:

- Opened on January 2012
- Funded by NSF/VI-EPSCoR new institute part of UVI CMES.
- Significant investment in geospatial and computational infrastructure for the Terrirory
- Significant investment in human resources (scientists, staff, graduate & undergraduate RA personnel)
- Providing one-stop-hub for geospatial data in USVI and the regional Carribbean
- Supporting primary research, education, management/planning, and community engagement/outreach
- Significant planned investment in the next 5-years beyond initial stage
- A number of federal and regional agreements and collaborations (incl. NOAA, USGIS EROS, etc.)