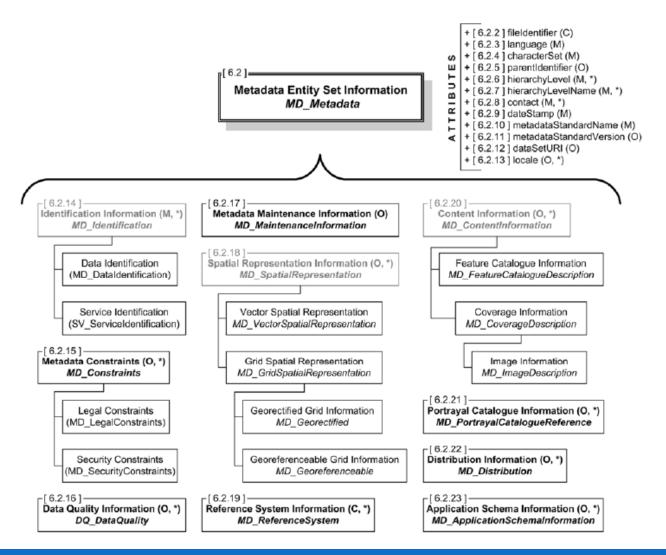

#### **Basic Metadata identification:**

Compliant with North American Profile of ISO 19115, ISO 19139, and Federal Geographic Data Committee Content Standard for Digital Geospatial Metadata (CSDGM) – ISO 19115 in XML format

- File identification & contact info
- Data & Service Identification
- Constraints
- Data Quality
- Maintenance
- Spatial Representation
- Reference System
- Content + Context
- Geospatial Catalogue Reference
- Distribution
- Application Schema