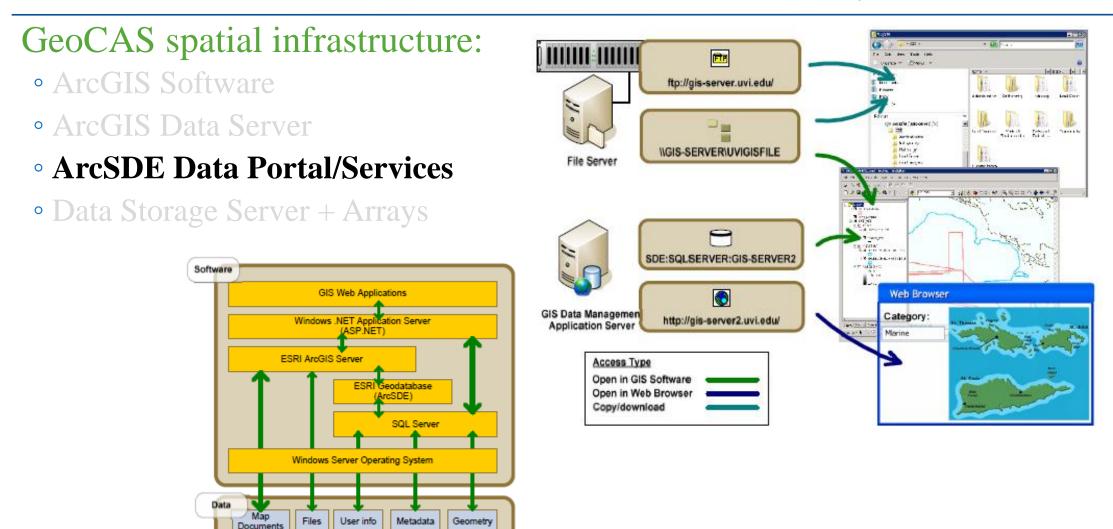

- ArcGIS Software
- ArcGIS Data Server
- ArcSDE Data Portal/Services
- Data Storage Server + Arrays

- ArcGIS Software
- ArcGIS Data Server
- ArcSDE Data Portal/Services
- Data Storage Server + Arrays

| ArcGIS (APRIMAMOB-STT) | ArcGIS for Desktop Advanced (Concurrent Use)<br>These are the licenses currently accessible from the license server you specified: |         |          |          |           |  |  |
|------------------------|------------------------------------------------------------------------------------------------------------------------------------|---------|----------|----------|-----------|--|--|
| Data Licenses          | Feature                                                                                                                            | Version | Expires  | Licenses | Available |  |  |
|                        | Desktop Advanced                                                                                                                   | 10.1    | 1-may-2  | 524      | 494       |  |  |
|                        | 3D Analyst                                                                                                                         | 10.1    | 22-mar-2 |          | Yes       |  |  |
|                        | Spatial Analyst                                                                                                                    | 10.1    | 22-mar-2 | 1        | Yes       |  |  |
|                        | Geostatistical Analyst                                                                                                             | 10.1    | 22-mar-2 | 1        | Yes       |  |  |
|                        | Publisher                                                                                                                          | 10.1    | 22-mar-2 | 1        | Yes       |  |  |
|                        | Tracking Analyst                                                                                                                   | 10.1    | 22-mar-2 | 1        | Yes       |  |  |
|                        | Data Interoperability                                                                                                              | 10.1    | 22-mar-2 | 1        | Yes       |  |  |
|                        | Schematics                                                                                                                         | 10.1    | 1-may-2  | 525      | 495       |  |  |
|                        | Defense Mapping                                                                                                                    | 10.1    | 1-may-2  | 525      | 495       |  |  |
|                        |                                                                                                                                    |         |          |          |           |  |  |
|                        | Refresh                                                                                                                            |         |          |          |           |  |  |

- ArcGIS Software
- ArcGIS Data Server
- ArcSDE Data Portal/Services
- Data Storage Server + Arrays

| ArcCatalog - GIS Se                                                                  | ervers\ar    | cgis on gis-server2.uvi.ed   | u (user) 🗕 🗆 🗙                        |
|--------------------------------------------------------------------------------------|--------------|------------------------------|---------------------------------------|
| File Edit View Go Geoprocessing                                                      | Customize    | Windows Help                 |                                       |
| : 📤   🖴 📾   🗊 💼 🗙   🎛 🇱 🗰 🖽                                                          | Q 🕼          | 👼 💽   🐜 🖕 🤅 🔍 🗸              | ?```````````````````````````````````` |
| GIS Servers\arcgis on gis-server2.uvi.edu (user)                                     |              |                              | ¥ .                                   |
|                                                                                      |              |                              |                                       |
|                                                                                      |              |                              | 7                                     |
| Catalog Tree                                                                         | Ψ×           | Contents Preview Description |                                       |
| Add WMS Server                                                                       | ^            | Name                         | Туре                                  |
| Add WMTS Server                                                                      |              | ADMINISTRATIVE               | Map Service                           |
| arcgis on gis-server2.uvi.edu (user) ADMINISTRATIVE                                  |              | 🖾 BATHYMETRY                 | Map Service                           |
|                                                                                      |              | HYDROLOGY                    | Map Service                           |
|                                                                                      |              | 🖾 LANDCOVER                  | Map Service                           |
| 🖾 LANDCOVER                                                                          | - 10         | 🖳 LANDIMAGERY1994            | Map Service                           |
| LANDIMAGERY1994                                                                      |              | 🖾 LANDIMAGERY2007            | Map Service                           |
| LANDIMAGERY2007                                                                      |              | MARINE                       | Map Service                           |
| MARINE                                                                               |              | 🖾 ТОРО                       | Map Service                           |
| 🖳 TOPO<br>🖾 TRANSPORT                                                                |              | ITRANSPORT                   | Map Service                           |
|                                                                                      |              | 🖾 USVIPARKS                  | Map Service                           |
|                                                                                      |              | 🖾 UVIGIS                     | Map Service                           |
| UVIGIS3                                                                              |              | 🗳 UVIGIS3                    | Map Service                           |
| UVIGIS3_ALT                                                                          |              | UVIGIS3_ALT                  | Map Service                           |
| UVIGIS3_ORTHO                                                                        |              | UVIGIS3_ORTHO                | Map Service                           |
| UVIGIS3_ORTO2                                                                        |              | UVIGIS3_ORTO2                | Map Service                           |
|                                                                                      |              | 🖾 UVIGISADMIN                | Map Service                           |
| B My Hosted Services                                                                 |              |                              |                                       |
| <ul> <li>Interoperability Connections</li> <li>Workflow Manager Databases</li> </ul> |              |                              |                                       |
| III i i i i i i i i i i i i i i i i i i                                              | $\checkmark$ | <                            | >                                     |

- ArcGIS Software
- ArcGIS Data Server
- ArcSDE Data Portal/Services
- Data Storage Server + Arrays